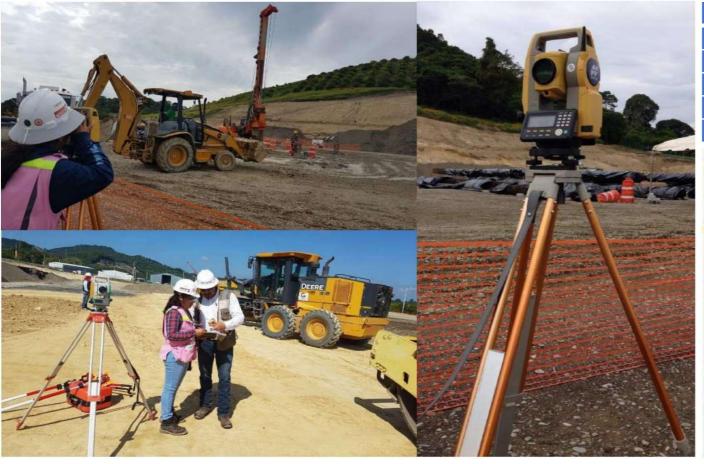

#### **TOPOGRAPHY "GAS PIPELINE TUXPAN - TULA"**

Contractor: BONATTI SPA

Client: TransCanada

| LOCATION | Veracruz, México |
|----------|------------------|
| ACTIVITY | Topography       |
| LONGITUD | N/A              |
| DIAMETER | N/A              |
| START    | June 2016        |
| FINISH   | October 2017     |

### HYDROLOGICAL STUDIES "GAS PIPELINE TUXPAN - TULA"

**Contractor: BONATTI SPA** 

Client: TransCanada

| LOCATION | Veracruz - Hidalgo |
|----------|--------------------|
| ACTIVITY | Studies            |
| LONGITUD | 247 km             |
| DIAMETER | 36"                |
| START    | June 2016          |
| FINISH   | October 2017       |