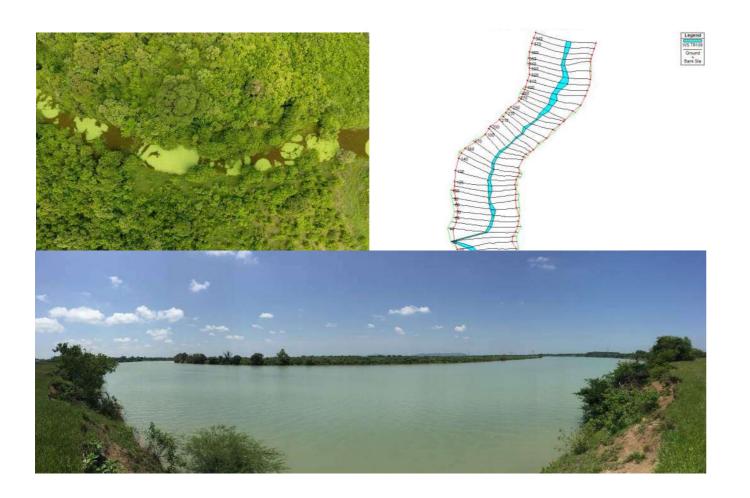

### HYDROLOGICAL STUDIES "GAS PIPELINE TUXPAN - TULA"

**Contractor: BONATTI SPA** 

Client: TransCanada

| LOCATION | Veracruz - Hidalgo |
|----------|--------------------|
| ACTIVITY | Studies            |
| LONGITUD | 247 km             |
| DIAMETER | 36"                |
| START    | June 2016          |
| FINISH   | October 2017       |