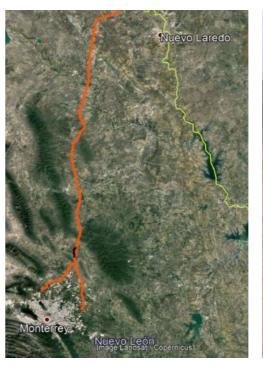

#### **TOPOGRAPHY "GAS PIPELINE TUXPAN - TULA"**

Contractor: BONATTI SPA

Client: TransCanada

| LOCATION | Veracruz, México |
|----------|------------------|
| ACTIVITY | Topography       |
| LONGITUD | N/A              |
| DIAMETER | N/A              |
| START    | June 2016        |
| FINISH   | October 2017     |

### HYDROLOGICAL STUDIES "GAS PIPELINE TUXPAN - TULA"

**Contractor: BONATTI SPA** 

Client: TransCanada

| LOCATION | Veracruz - Hidalgo |
|----------|--------------------|
| ACTIVITY | Studies            |
| LONGITUD | 247 km             |
| DIAMETER | 36"                |
| START    | June 2016          |
| FINISH   | October 2017       |