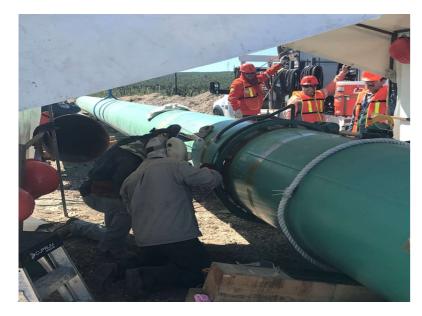

# OIL, GAS & ELECTRICITY LINE CONSTRUCTION (Pipeline Mechanical Works)

- Right of way opening (ROW opening)
- Unloading and parade of piping in stockpiling and DDV (Stringing)
- Bending topography
- Cold pipe bending (Bending)
- Pipe beveling
- Automatic welding
- Manual welding
- Joint coating FBE (FBE joint coating
- Trenching
- Lowering pipe in ditch (Lowering)
- Trench filling (Backfilling)
- DDV restoration (ROW restoring)
- Construction of valve stations (MLVs)
- Last mile and residential services
- MAINTENANCE OF POWER SUBSTATIONS; Generating Units, TurboGas, Conventional, Mobile and Combined Cycles.