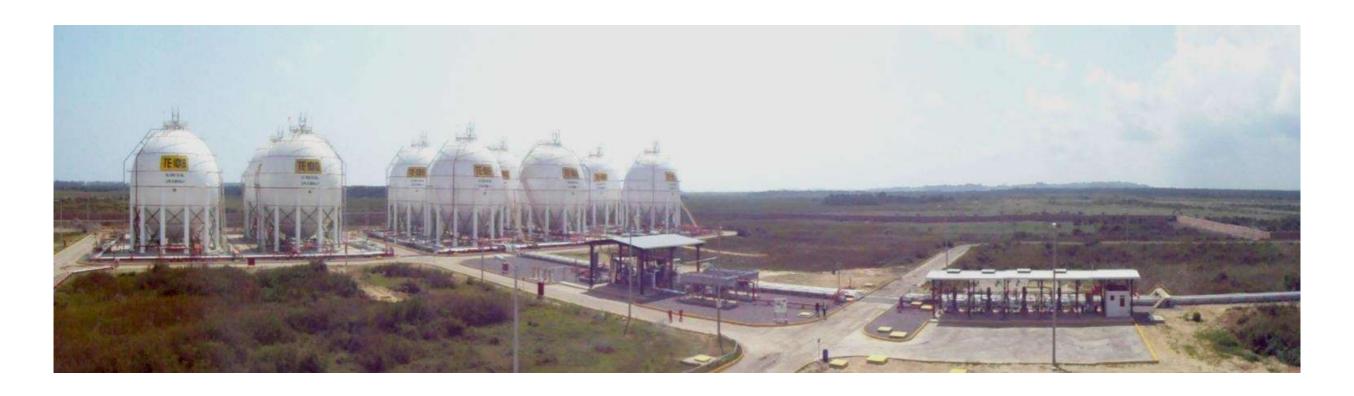

#### **Project:**

Port Terminal of 450,000 barrels of storage of Gas L.P. in Tuxpan, Ver.

- Client: Termigas, S.A. de C.V.
- Period: 2009-2011
- O&M period: 2012-2014
- Services: Project Management, IPC, operation and maintenance
- Cost: \$ 180 million.
- Employed personnel: 27 professionals.
- O&M staff: 30 employees in 3 shifts