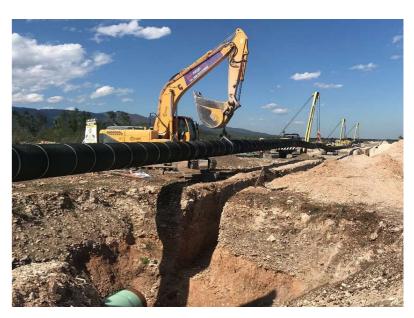

#### CONSTRUCTION OF GAS PIPELINE "NUEVA ERA 30" 45KM

| CAT |
|-----|
|     |

| LOCATION | Colombia - Escobedo                         |
|----------|---------------------------------------------|
| ACTIVITY | Civil engineerings and Mechanical Spread. 2 |
| LENGTH   | 45 km                                       |
| DIAMETER | 30"                                         |
| START    | September 2017                              |
| FINISH   | April 2018                                  |