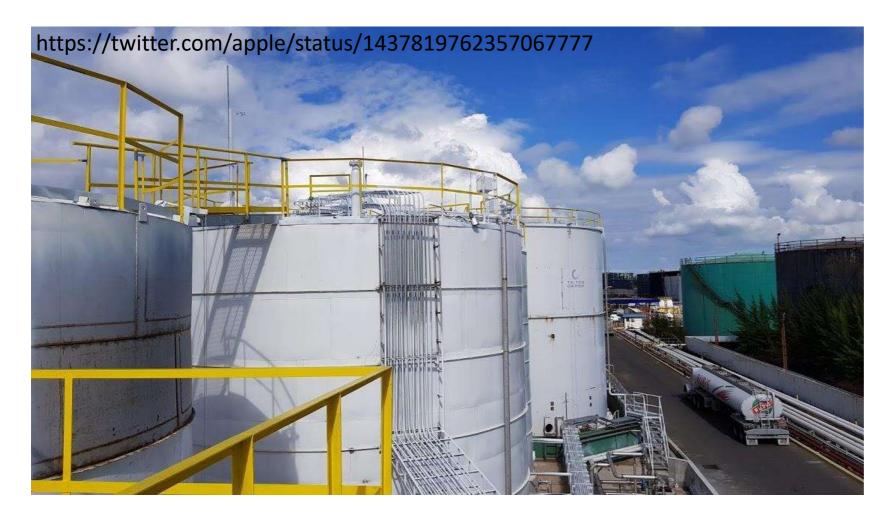

#### **Project:**

Port Terminal of 450,000 barrels of storage of Gas L.P. in Tuxpan, Ver.

- Client: Termigas, S.A. de C.V.
- Period: 2009-2011
- O&M period: 2012-2014
- Services: Project Management, IPC, operation and maintenance
- Cost: \$ 180 million.
- Employed personnel: 27 professionals.
- O&M staff: 30 employees in 3 shifts