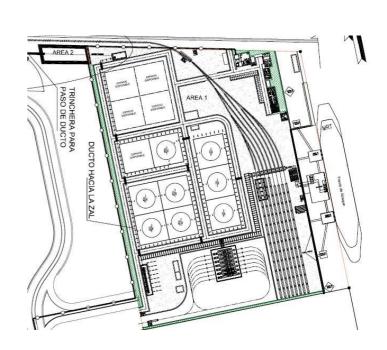

#### **Project:**

Port Terminal of 450,000 barrels of storage of Gas L.P. in Tuxpan, Ver.

- Client: Termigas, S.A. de C.V.
- Period: 2009-2011
- O&M period: 2012-2014
- Services: Project Management, IPC, operation and maintenance
- Cost: \$ 180 million.
- Employed personnel: 27 professionals.
- O&M staff: 30 employees in 3 shifts