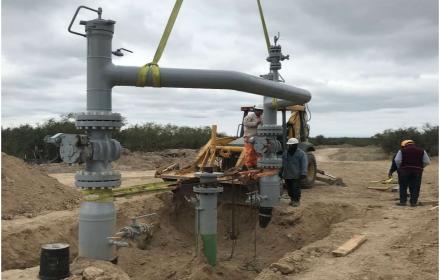

# COMPRESSION, MEASUREMENT, REGULATION AND CONTROL STATIONS (Compressor Stations MR&C)

- Topography
- Earth movements
- Civil and building Works
- Electro-instrumental works (Electrical and control)
- Piping and equipment assembly (Piping Mechanical Works)