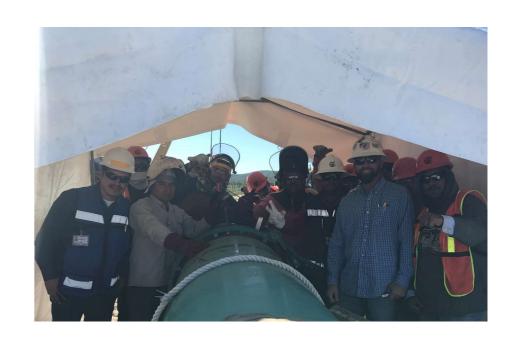

# OIL, GAS & ELECTRICITY LINE CONSTRUCTION (Pipeline Mechanical Works)

- Right of way opening (ROW opening)
- Unloading and parade of piping in stockpiling and DDV (Stringing)
- Bending topography
- Cold pipe bending (Bending)
- Pipe beveling
- Automatic welding
- Manual welding
- Joint coating FBE (FBE joint coating
- Trenching
- Lowering pipe in ditch (Lowering)
- Trench filling (Backfilling)
- DDV restoration (ROW restoring)
- Construction of valve stations (MLVs)
- Last mile and residential services
- MAINTENANCE OF POWER SUBSTATIONS; Generating Units, TurboGas, Conventional, Mobile and Combined Cycles.