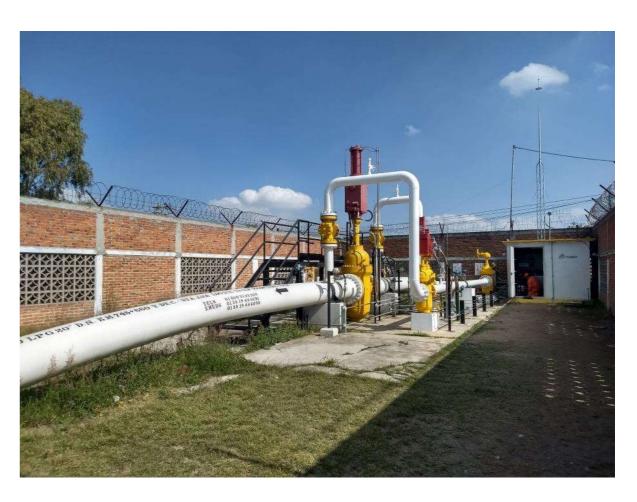

#### **Project:**

Interconnection to the Pemex Pipeline LPG (Cactus-Guadalajara) of 8 " diameter and 300 meters in length to the Invalle Plant in Tepeji del Río, Hidalgo

Client: Invalle, S.A. de C.V.

Services: Engineering, procurement and construction.

Period: 2017-2018

Transportation Systems, Distribution and Communications CORPORATE PROFILE January 2021

#### **Project:**

Interconnection to the Pemex Pipeline LPG (Cactus-Guadalajara) of 8 "diameter and 300 meters in length to the Invalle Plant in Tepeji del Río, Hidalgo

Client: Invalle, S.A. de C.V.

Services: Engineering, procurement and construction.

• Period: 2017-2018

Transportation Systems, Distribution and Communications CORPORATE PROFILE January 2021