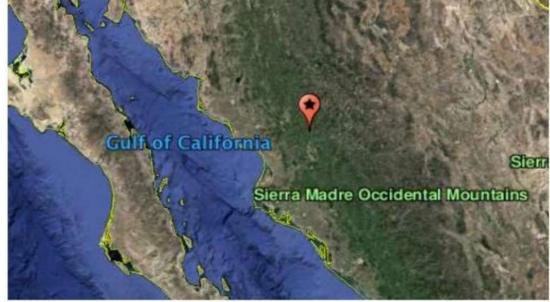

# DIRECTIONAL CROSSING (HDD) "RIO CHINIPAS"

Contractor: SAIPEM Client: TransCanada

| LOCATION | Border between Sinaloa and Chihuahua<br>states |
|----------|------------------------------------------------|
| ACTIVITY | HDD                                            |
| LENGTH   | 560 m                                          |
| DIAMETER | 30"                                            |
| START    | June 2016                                      |
| FINISH   | December 2016                                  |