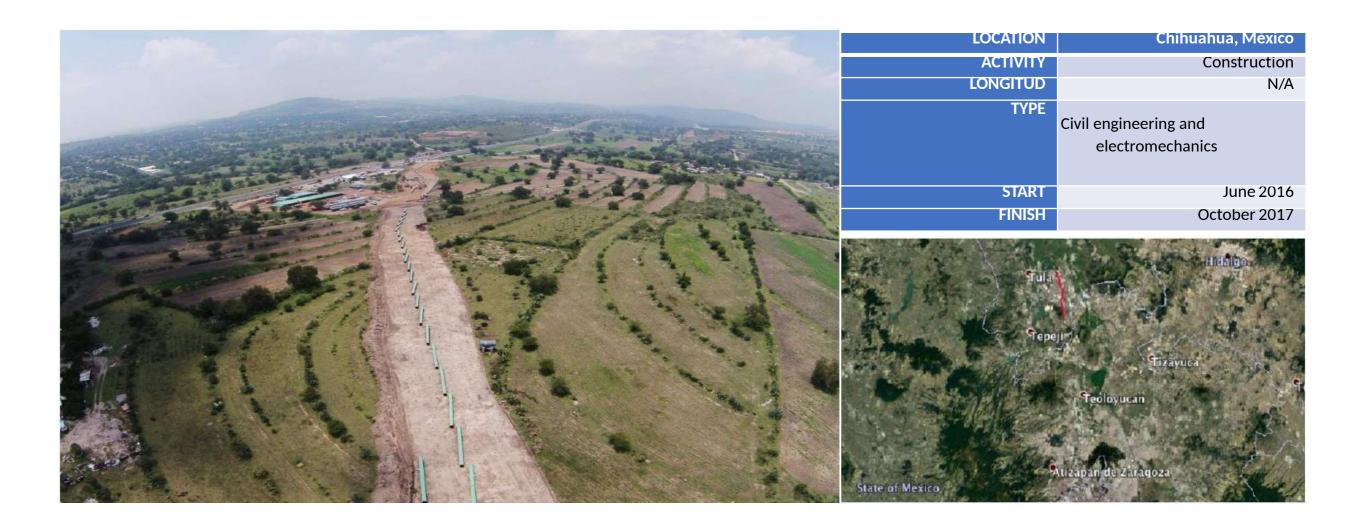

#### COMPRESSION STATION "EL ENCINO CHIHUAHUA"

Contractor: SAIPEM Client: TransCanada

In 2015 the **ConstruDRAGDE Group** opened its offices in Mexico City with the purpose of venturing into the Oil & Gas industry, since its partners have actively participated as Directors and Managers of Projects and Engineering, in charge of the Construction of pipelines and stations. compression and measurement systems for the transportation and distribution of natural gas, in representative works such as:

| LOCATION | Chihuahua, México |
|----------|-------------------|
| ACTIVITY | Construction      |
| LONGITUD | N/A               |
| ТҮРЕ     | Electromecanics   |
| START    | June 2016         |
| FINISH   | October 2017      |