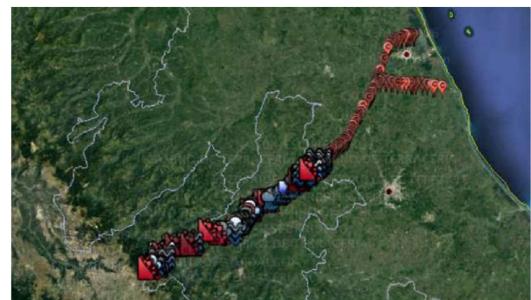

#### **TOPOGRAPHY "GAS PIPELINE TUXPAN - TULA"**

Contractor: BONATTI SPA

Client: TransCanada

| LOCATION | Veracruz, México |
|----------|------------------|
| ACTIVITY | Topography       |
| LONGITUD | N/A              |
| DIAMETER | N/A              |
| START    | June 2016        |
| FINISH   | October 2017     |

### HYDROLOGICAL STUDIES "GAS PIPELINE TUXPAN - TULA"

**Contractor: BONATTI SPA** 

Client: TransCanada

| LOCATION | Veracruz - Hidalgo |
|----------|--------------------|
| ACTIVITY | Studies            |
| LONGITUD | 247 km             |
| DIAMETER | 36"                |
| START    | June 2016          |
| FINISH   | October 2017       |