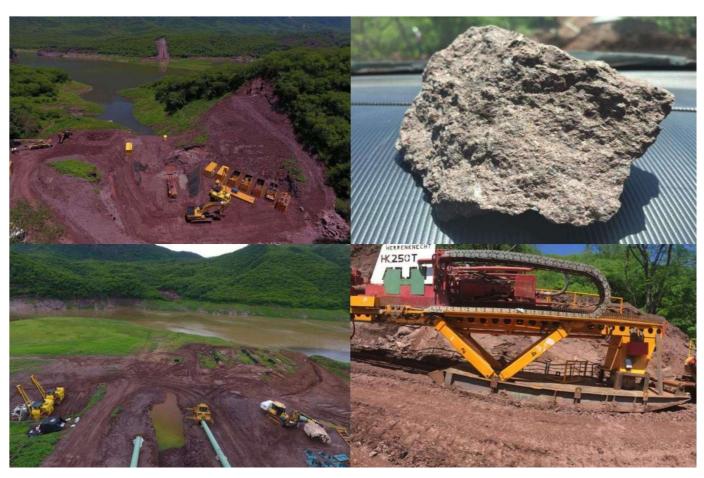

# DIRECTIONAL CROSSING (HDD) "RIO CHINIPAS"

Contractor: SAIPEM Client: TransCanada

| LOCATION | Border between Sinaloa and Chihuahua<br>states |
|----------|------------------------------------------------|
| ACTIVITY | HDD                                            |
| LENGTH   | 560 m                                          |
| DIAMETER | 30"                                            |
| START    | June 2016                                      |
| FINISH   | December 2016                                  |

#### **TOPOGRAPHY "GAS PIPELINE TUXPAN - TULA"**

Contractor: BONATTI SPA

Client: TransCanada

| LOCATION | Veracruz, México |
|----------|------------------|
| ACTIVITY | Topography       |
| LONGITUD | N/A              |
| DIAMETER | N/A              |
| START    | June 2016        |
| FINISH   | October 2017     |

### HYDROLOGICAL STUDIES "GAS PIPELINE TUXPAN - TULA"

**Contractor: BONATTI SPA** 

Client: TransCanada

| LOCATION | Veracruz - Hidalgo |
|----------|--------------------|
| ACTIVITY | Studies            |
| LONGITUD | 247 km             |
| DIAMETER | 36"                |
| START    | June 2016          |
| FINISH   | October 2017       |