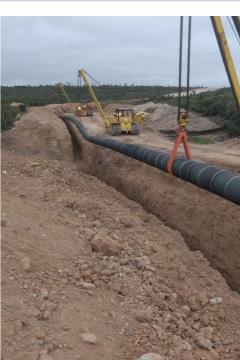

# OIL, GAS & ELECTRICITY LINE CONSTRUCTION (Pipeline Mechanical Works)

- Right of way opening (ROW opening)
- Unloading and parade of piping in stockpiling and DDV (Stringing)
- Bending topography
- Cold pipe bending (Bending)
- Pipe beveling
- Automatic welding
- Manual welding
- Joint coating FBE (FBE joint coating
- Trenching
- Lowering pipe in ditch (Lowering)
- Trench filling (Backfilling)
- DDV restoration (ROW restoring)
- Construction of valve stations (MLVs)
- Last mile and residential services
- MAINTENANCE OF POWER SUBSTATIONS; Generating Units, TurboGas, Conventional, Mobile and Combined Cycles.